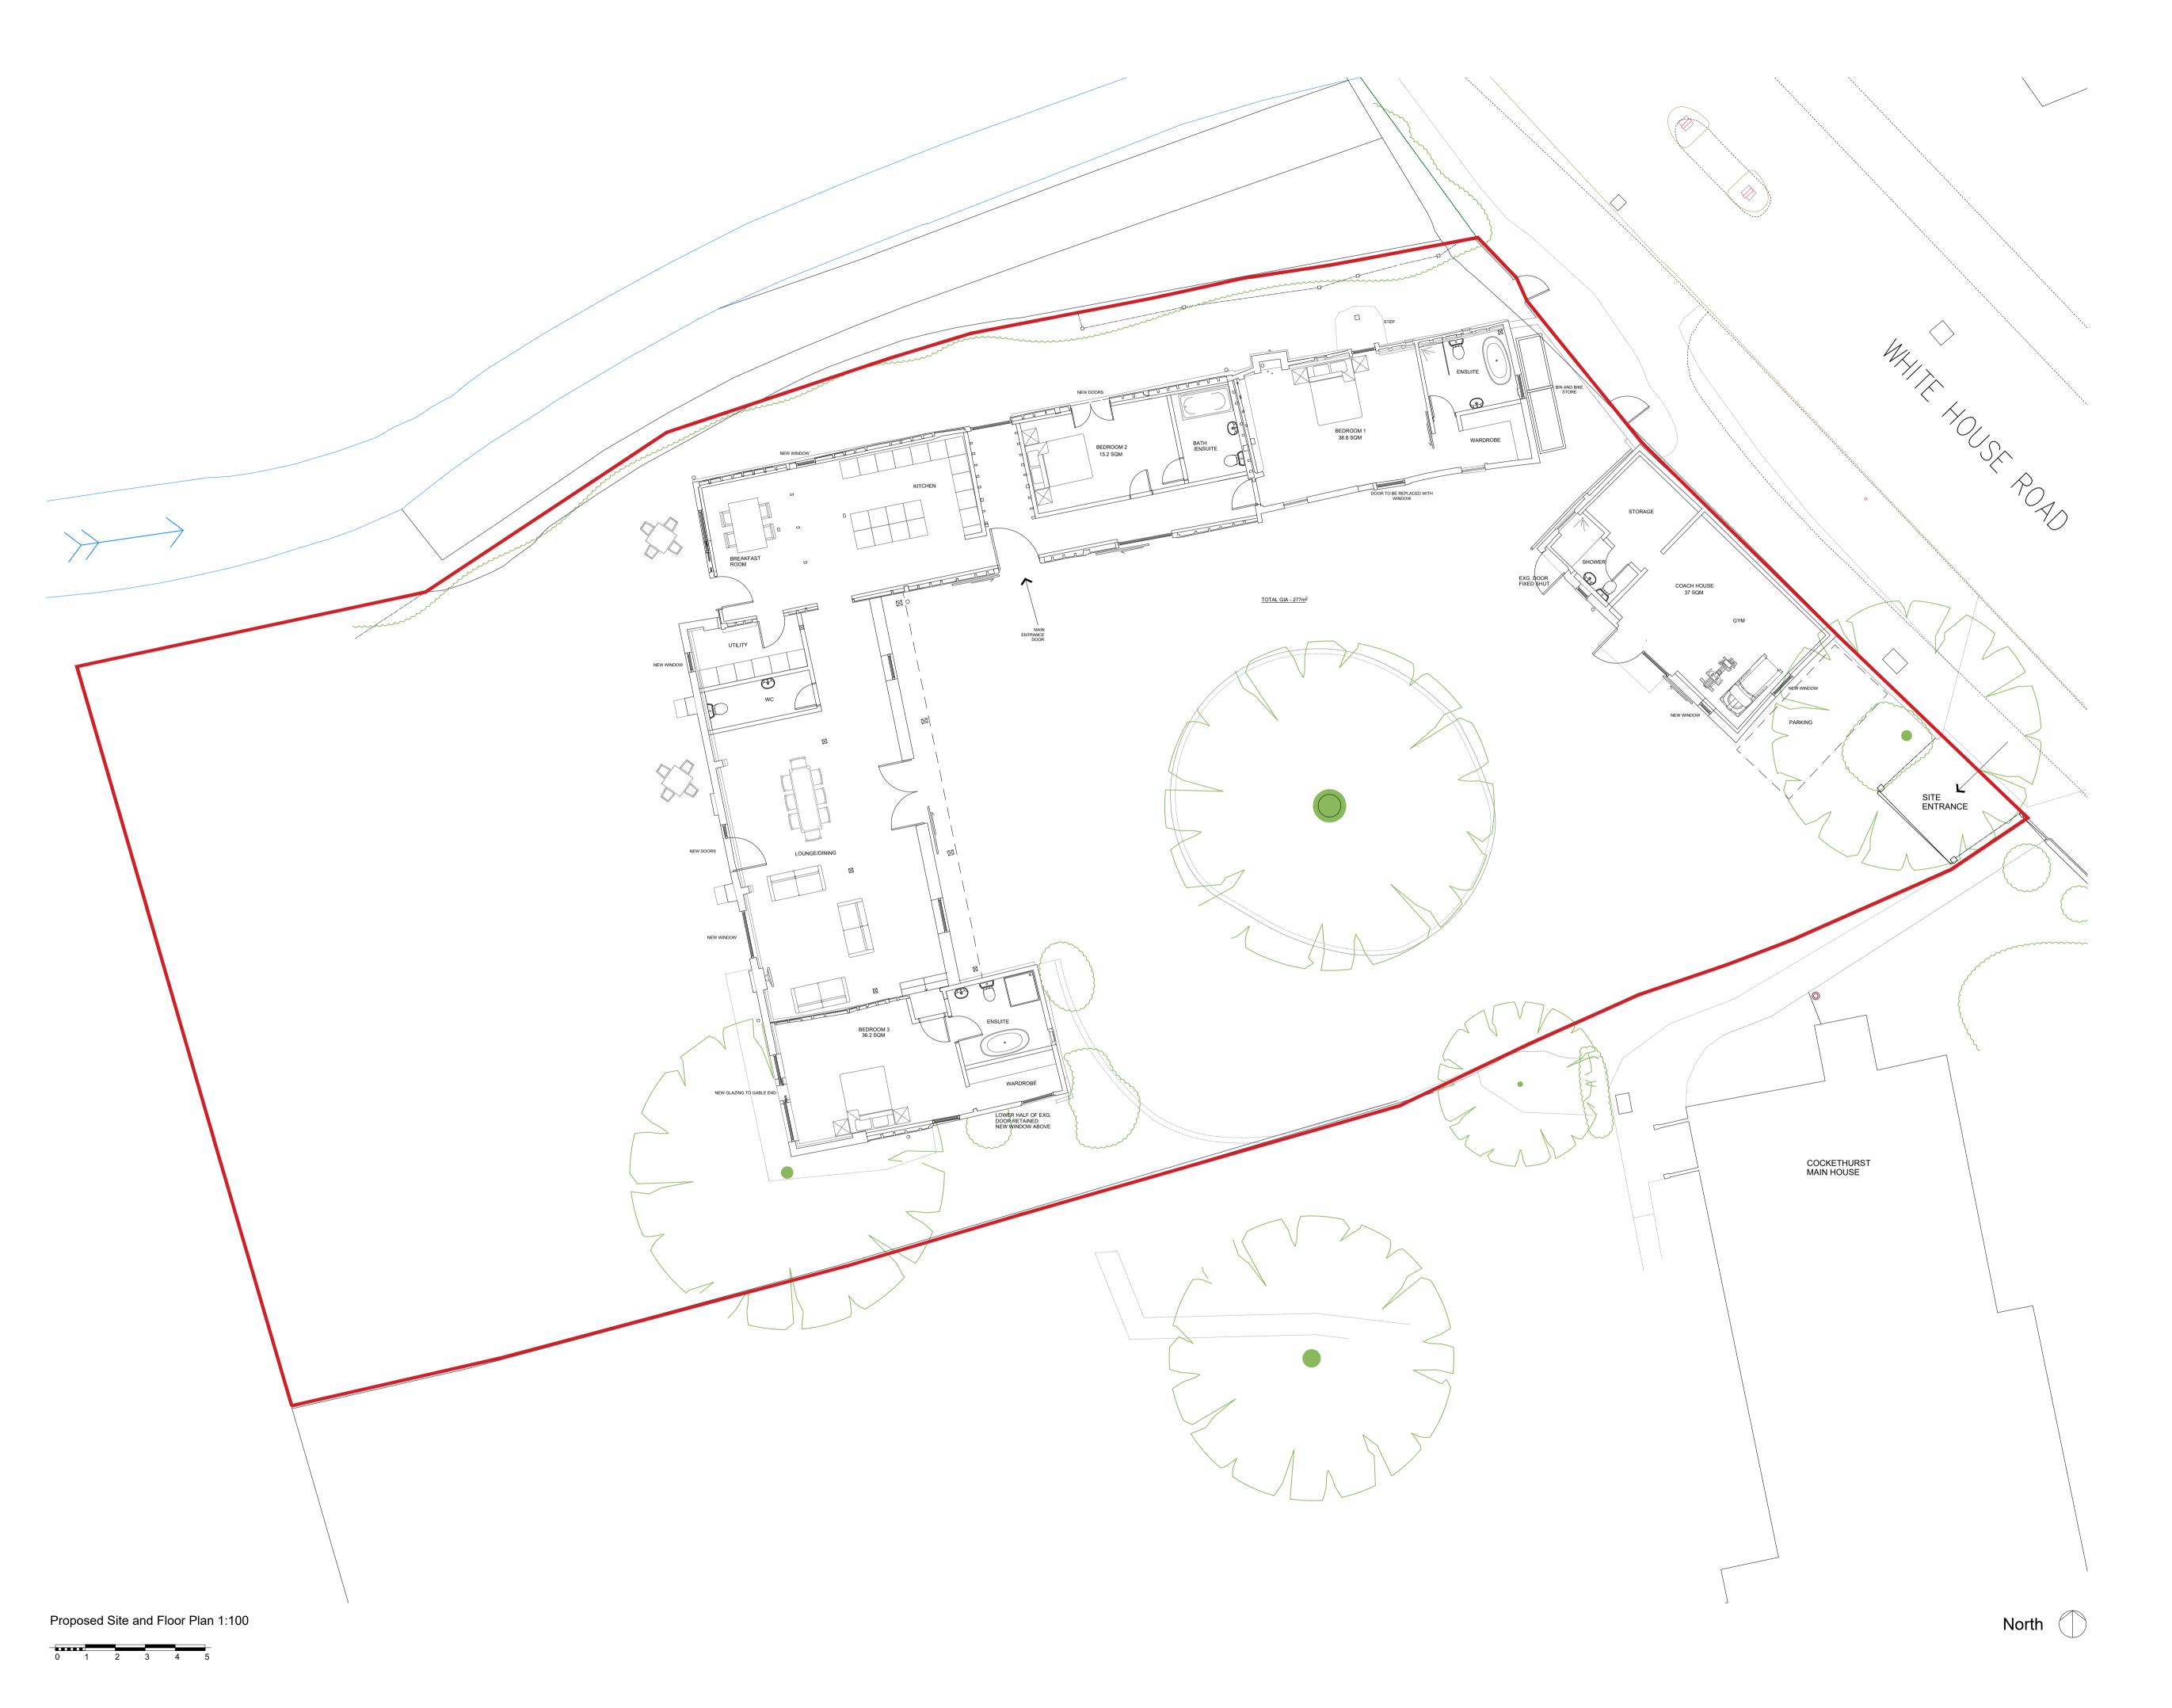

Stage: 2 & 3 - Stage

DAVID DEDMAN

Project:

COCKETHURST
EASTWOODBURY LANE
---SOUTHEND ON SEA SS2 6UE
ESSEX

Drawing Title:
PROPOSED FLOOR PLAN - FULL SITE

| Drawing no:<br>504_P401 | Revision:<br>A  |
|-------------------------|-----------------|
| Project no: 504-05-18   | Drawn by:<br>DS |
| Scale: 1:100 @ A1       | Chkd by: SK     |